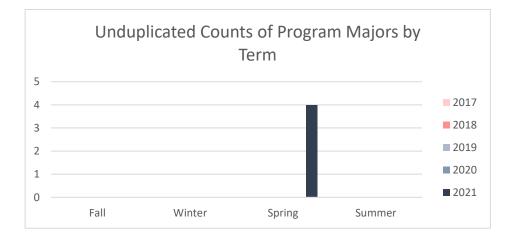

## Construction Technology - Carpentry

| Term        | Count of Enrolled Program Majo | rs |
|-------------|--------------------------------|----|
|             | Academic Year 2016 - 2017      |    |
| Fall 2016   |                                | 0  |
| Winter 2016 |                                | 0  |
| Spring 2017 |                                | 0  |
| Summer 2017 |                                | 0  |
|             | Academic Year 2017 - 2018      |    |
| Fall 2017   |                                | 0  |
| Winter 2017 |                                | 0  |
| Spring 2018 |                                | 0  |
| Summer 2018 |                                | 0  |
|             | Academic Year 2018 - 2019      |    |
| Fall 2018   |                                | 0  |
| Winter 2018 |                                | 0  |
| Spring 2019 |                                | 0  |
| Summer 2019 |                                | 0  |
|             | Academic Year 2019 - 2020      |    |
| Fall 2019   |                                | 0  |
| Spring 2020 |                                | 0  |
| Summer 2020 |                                | 0  |
|             | Academic Year 2020 - 2021      |    |
| Fall 2020   |                                | 0  |
| Spring 2021 |                                | 4  |
| Summer 2021 |                                | 0  |

Note: Students counted for this measure were enrolled at Collin during the specified term and are identified based on their declared major in ZogoTech.