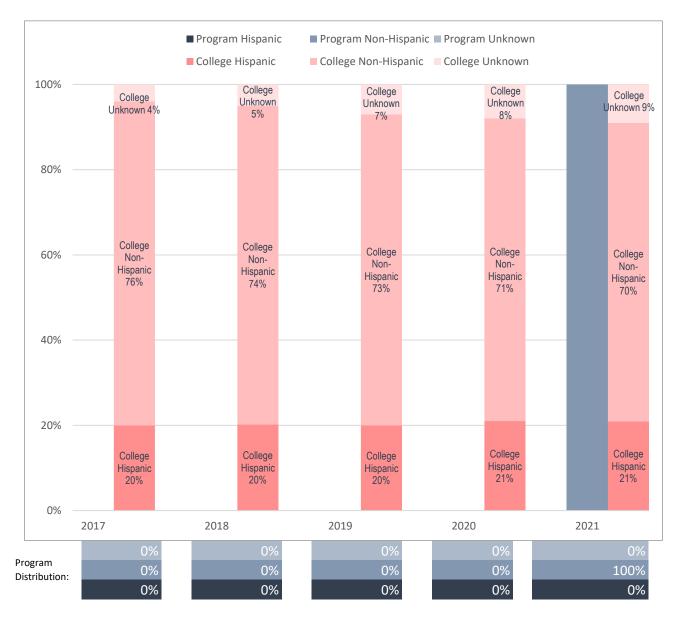

## Ethnicity Distribution of Enrolled Construction Technology - Carpentry Majors, Compared to Collin College's Overall Student Ethnicity Distribution

Note: Values rounded to the nearest percentage point and may not sum to 100%.