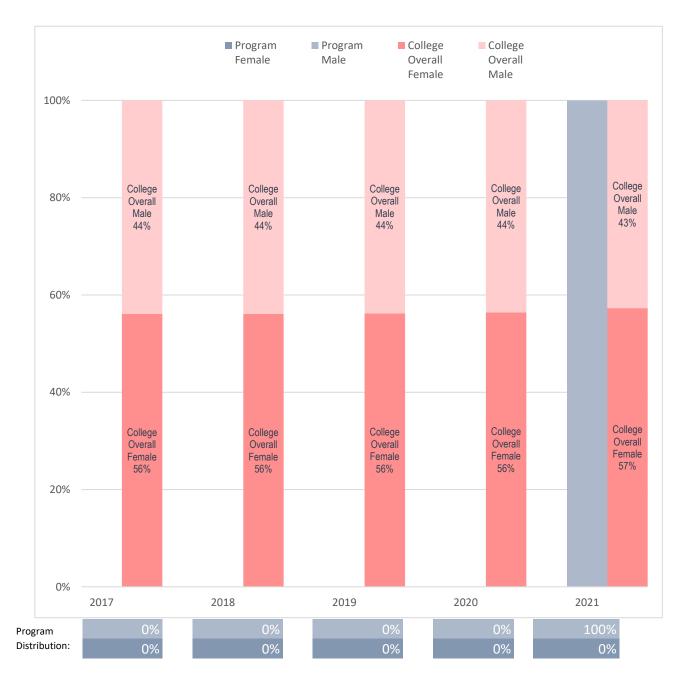

## Sex Distribution of Enrolled Construction Technology - Carpentry Majors, Compared to Collin College's Overall Student Sex Distribution

Note: Values rounded to the nearest percentage point and may not sum to 100%.