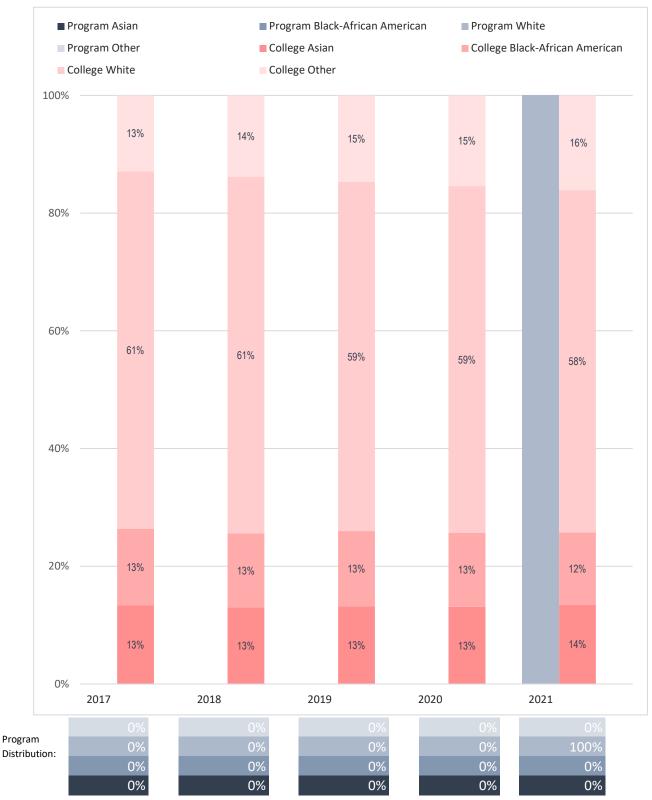

## Racial Distribution of Enrolled Construction Technology - Carpentry Majors, Compared to Collin College's Overall Student Racial Distribution

Note: Values rounded to the nearest percentage and may not sum to 100%. The category "Other" includes "American Indian - Alaska Native", "Multi-Race", "Native Hawaiian - Other Pacific Islander" and "Unknown."