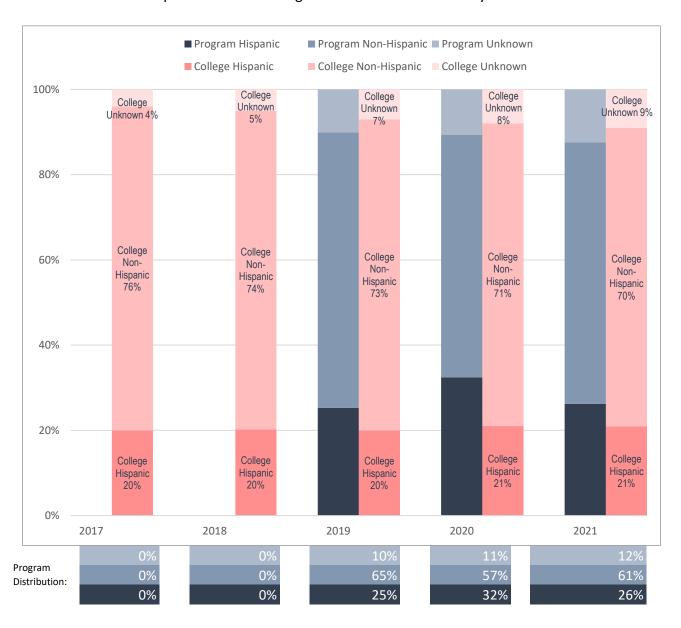

# Ethnicity Distribution of Enrolled Construction Management Majors, Compared to Collin College's Overall Student Ethnicity Distribution

Note: Values rounded to the nearest percentage point and may not sum to 100%.