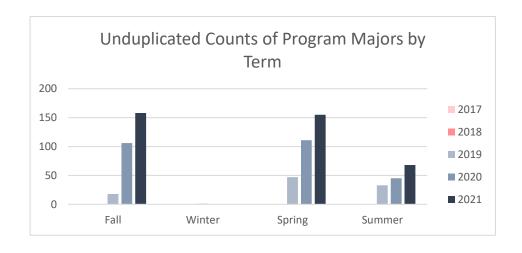

#### Collin County Community College District Program Review 2021 - 2022

Unduplicated Student Enrollment by Program per Term

Academic Years 2017 - 2018 through 2020 - 2021

#### **Construction Management**

| Term                      | Count of Enrolled Program Majors |
|---------------------------|----------------------------------|
| Academic Year 2016 - 2017 |                                  |
| Fall 2016                 | 0                                |
| Winter 2016               | 0                                |
| Spring 2017               | 0                                |
| Summer 2017               | 0                                |
| Academic Year 2017 - 2018 |                                  |
| Fall 2017                 | 0                                |
| Winter 2017               | 0                                |
| Spring 2018               | 0                                |
| Summer 2018               | 0                                |
| Academic Year 2018 - 2019 |                                  |
| Fall 2018                 | 18                               |
| Winter 2018               | 1                                |
| Spring 2019               | 47                               |
| Summer 2019               | 33                               |
|                           | Academic Year 2019 - 2020        |
| Fall 2019                 | 106                              |
| Spring 2020               | 111                              |
| Summer 2020               | 45                               |
| Academic Year 2020 - 2021 |                                  |
| Fall 2020                 | 158                              |
| Spring 2021               | 155                              |
| Summer 2021               | 68                               |

Note: Students counted for this measure were enrolled at Collin during the specified term and are identified based on their declared major in ZogoTech.