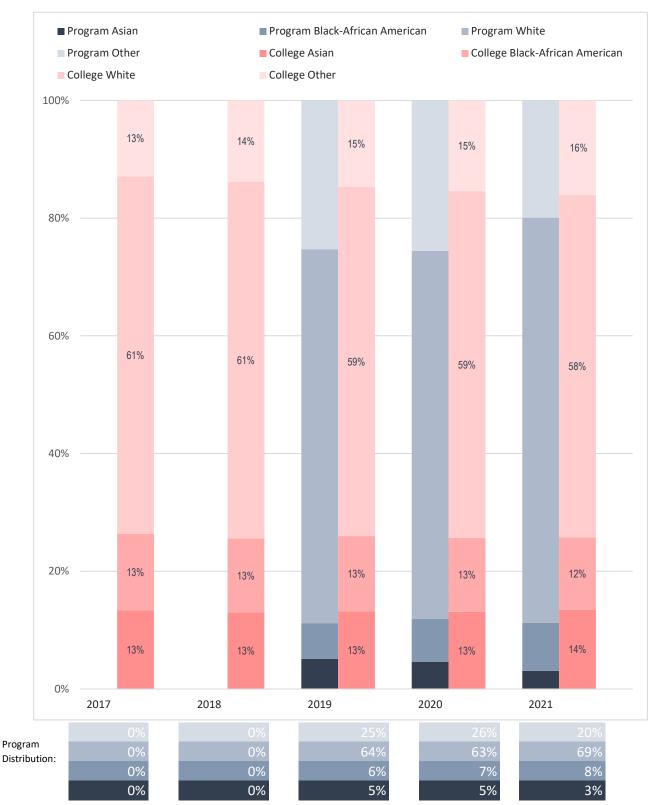

# Racial Distribution of Enrolled Construction Management Majors, Compared to Collin College's Overall Student Racial Distribution

Note: Values rounded to the nearest percentage and may not sum to 100%. The category "Other" includes "American Indian - Alaska Native", "Multi-Race", "Native Hawaiian - Other Pacific Islander" and "Unknown."