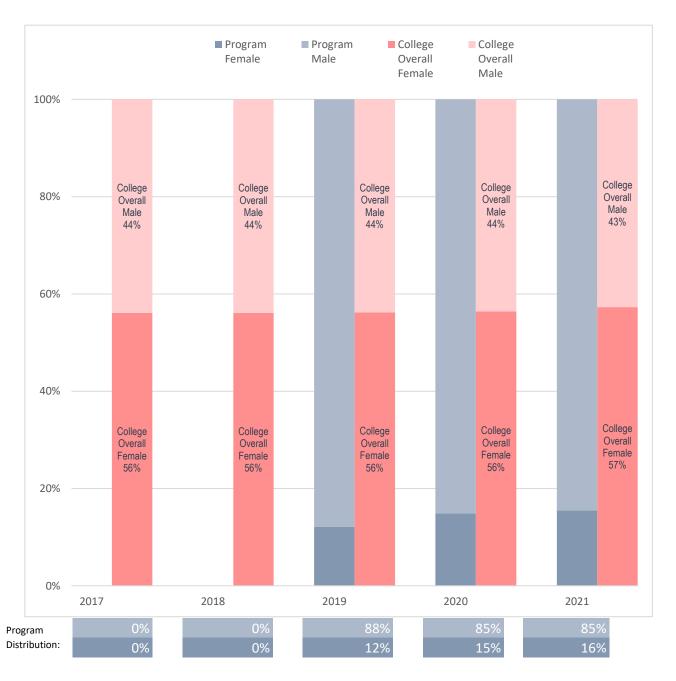

# Sex Distribution of Enrolled Construction Management Majors, Compared to Collin College's Overall Student Sex Distribution

Note: Values rounded to the nearest percentage point and may not sum to 100%.