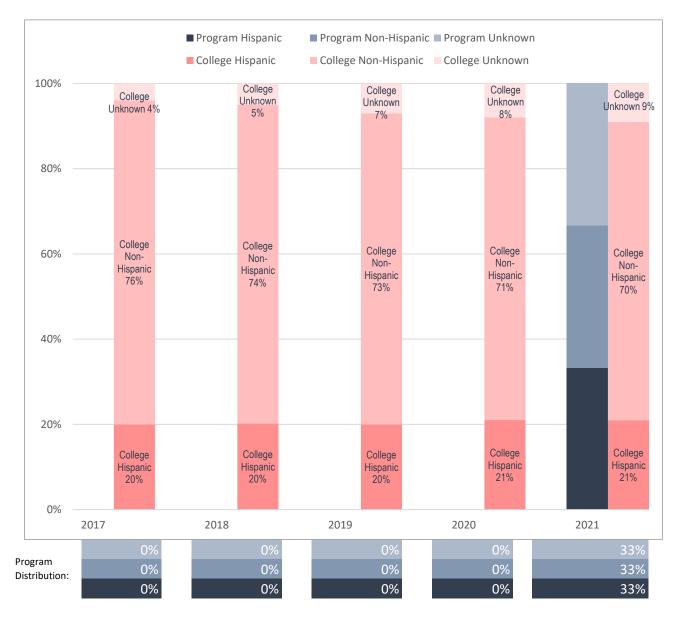

## Ethnicity Distribution of Enrolled Construction Management - Safety Majors, Compared to Collin College's Overall Student Ethnicity Distribution

Note: Values rounded to the nearest percentage point and may not sum to 100%.