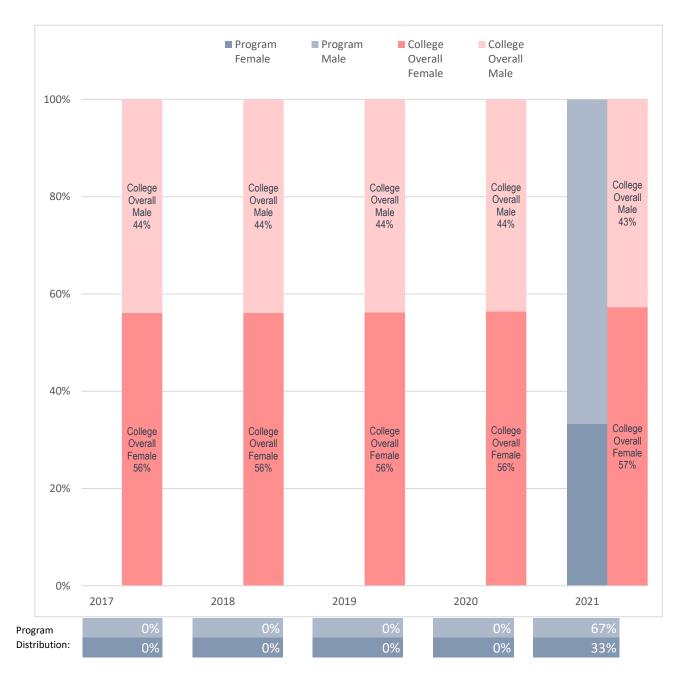

## Sex Distribution of Enrolled Construction Management - Safety Majors, Compared to Collin College's Overall Student Sex Distribution

Note: Values rounded to the nearest percentage point and may not sum to 100%.