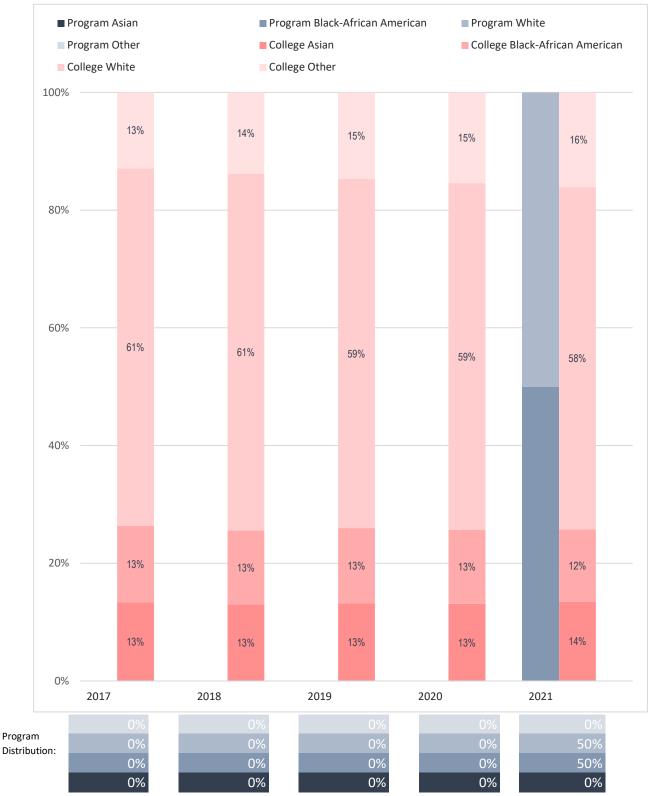

## Racial Distribution of Enrolled Construction Management - Safety Majors, Compared to Collin College's Overall Student Racial Distribution

Note: Values rounded to the nearest percentage and may not sum to 100%. The category "Other" includes "American Indian - Alaska Native", "Multi-Race", "Native Hawaiian - Other Pacific Islander" and "Unknown."