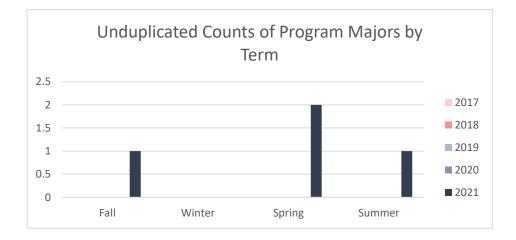

Collin County Community College District Program Review 2021 - 2022

Unduplicated Student Enrollment by Program per Term Academic Years 2017 - 2018 through 2020 - 2021

## **Construction Management - Safety**

| Term        | Count of Enrolled Program Majo | rs |
|-------------|--------------------------------|----|
|             | Academic Year 2016 - 2017      |    |
| Fall 2016   |                                | 0  |
| Winter 2016 |                                | 0  |
| Spring 2017 |                                | 0  |
| Summer 2017 |                                | 0  |
|             | Academic Year 2017 - 2018      |    |
| Fall 2017   |                                | 0  |
| Winter 2017 |                                | 0  |
| Spring 2018 |                                | 0  |
| Summer 2018 |                                | 0  |
|             | Academic Year 2018 - 2019      |    |
| Fall 2018   |                                | 0  |
| Winter 2018 |                                | 0  |
| Spring 2019 |                                | 0  |
| Summer 2019 |                                | 0  |
|             | Academic Year 2019 - 2020      |    |
| Fall 2019   |                                | 0  |
| Spring 2020 |                                | 0  |
| Summer 2020 |                                | 0  |
|             | Academic Year 2020 - 2021      |    |
| Fall 2020   |                                | 1  |
| Spring 2021 |                                | 2  |
| Summer 2021 |                                | 1  |

Note: Students counted for this measure were enrolled at Collin during the specified term and are identified based on their declared major in ZogoTech.