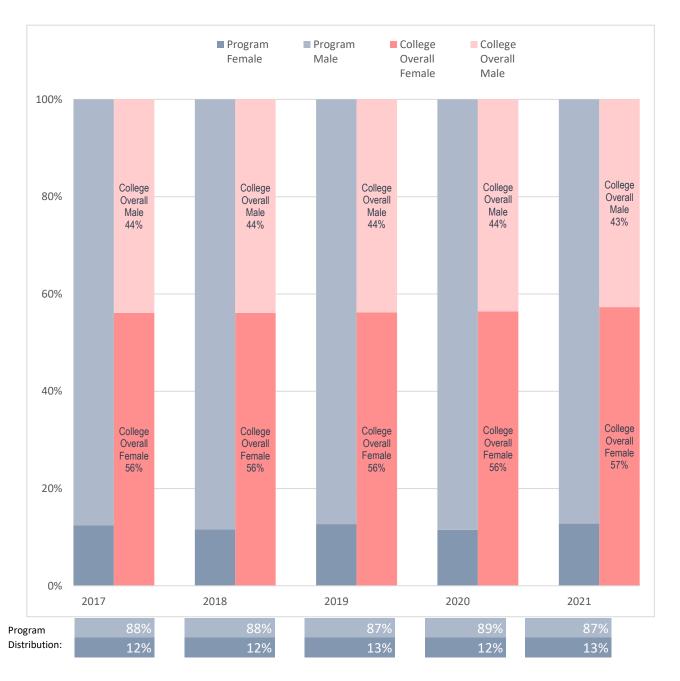

## Sex Distribution of Enrolled Computer Networking Majors, Compared to Collin College's Overall Student Sex Distribution

Note: Values rounded to the nearest percentage point and may not sum to 100%.