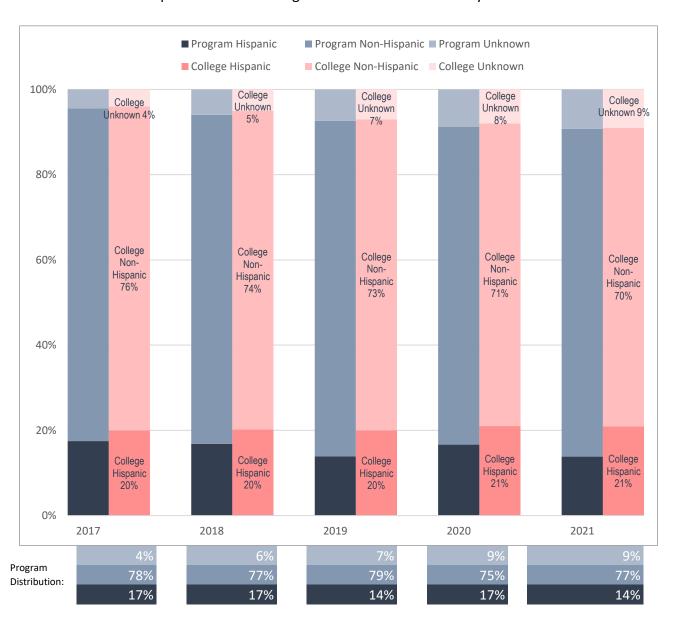

### Ethnicity Distribution of Enrolled Computer Networking Majors, Compared to Collin College's Overall Student Ethnicity Distribution

Note: Values rounded to the nearest percentage point and may not sum to 100%.