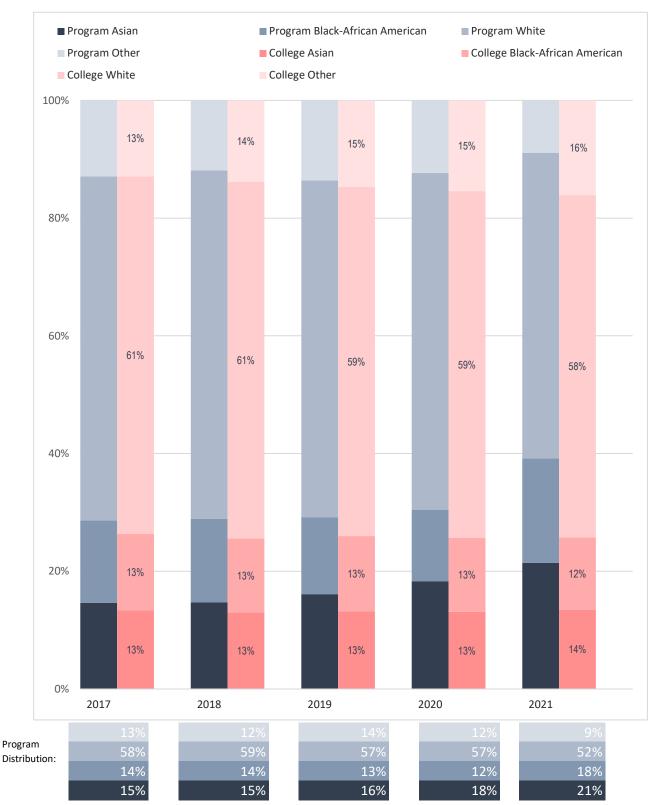

### Racial Distribution of Enrolled Computer Networking Majors, Compared to Collin College's Overall Student Racial Distribution

Note: Values rounded to the nearest percentage and may not sum to 100%. The category "Other" includes "American Indian - Alaska Native", "Multi-Race", "Native Hawaiian - Other Pacific Islander" and "Unknown."