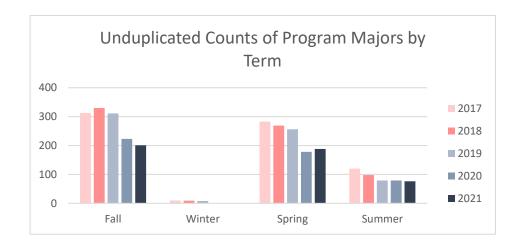

# Collin County Community College District Program Review 2021 - 2022

Unduplicated Student Enrollment by Program per Term

Academic Years 2017 - 2018 through 2020 - 2021

#### **Computer Networking**

| Term                      | Count of Enrolled Program Majors |
|---------------------------|----------------------------------|
|                           | Academic Year 2016 - 2017        |
| Fall 2016                 | 313                              |
| Winter 2016               | 10                               |
| Spring 2017               | 283                              |
| Summer 2017               | 120                              |
| Academic Year 2017 - 2018 |                                  |
| Fall 2017                 | 330                              |
| Winter 2017               | 9                                |
| Spring 2018               | 269                              |
| Summer 2018               | 98                               |
| Academic Year 2018 - 2019 |                                  |
| Fall 2018                 | 311                              |
| Winter 2018               | 8                                |
| Spring 2019               | 256                              |
| Summer 2019               | 79                               |
|                           | Academic Year 2019 - 2020        |
| Fall 2019                 | 223                              |
| Spring 2020               | 178                              |
| Summer 2020               | 79                               |
| Academic Year 2020 - 2021 |                                  |
| Fall 2020                 | 201                              |
| Spring 2021               | 188                              |
| Summer 2021               | 76                               |

Note: Students counted for this measure were enrolled at Collin during the specified term and are identified based on their declared major in ZogoTech.