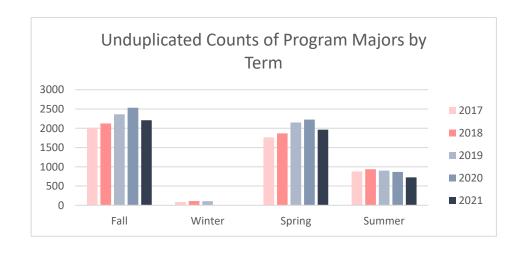

### Collin County Community College District Program Review 2021 - 2022

Unduplicated Student Enrollment by Program per Term

Academic Years 2017 - 2018 through 2020 - 2021

#### **Business Management**

| Term                      | Count of Enrolled Program Majors |
|---------------------------|----------------------------------|
|                           | Academic Year 2016 - 2017        |
| Fall 2016                 | 2,014                            |
| Winter 2016               | 84                               |
| Spring 2017               | 1,765                            |
| Summer 2017               | 881                              |
| Academic Year 2017 - 2018 |                                  |
| Fall 2017                 | 2,125                            |
| Winter 2017               | 109                              |
| Spring 2018               | 1,867                            |
| Summer 2018               | 938                              |
| Academic Year 2018 - 2019 |                                  |
| Fall 2018                 | 2,362                            |
| Winter 2018               | 105                              |
| Spring 2019               | 2,149                            |
| Summer 2019               | 902                              |
|                           | Academic Year 2019 - 2020        |
| Fall 2019                 | 2,532                            |
| Spring 2020               | 2,226                            |
| Summer 2020               | 867                              |
| Academic Year 2020 - 2021 |                                  |
| Fall 2020                 | 2,209                            |
| Spring 2021               | 1,963                            |
| Summer 2021               | 725                              |

Note: Students counted for this measure were enrolled at Collin during the specified term and are identified based on their declared major in ZogoTech.