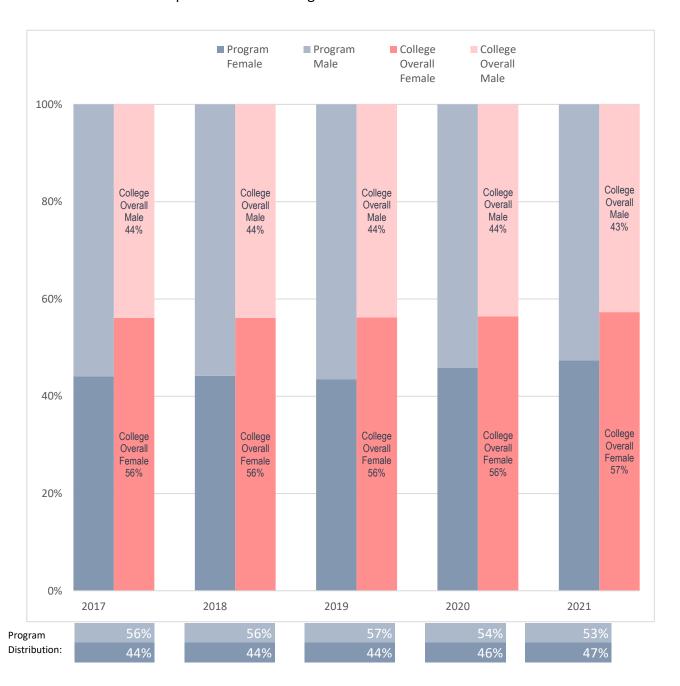

# Sex Distribution of Enrolled Business Management Majors, Compared to Collin College's Overall Student Sex Distribution

Note: Values rounded to the nearest percentage point and may not sum to 100%.