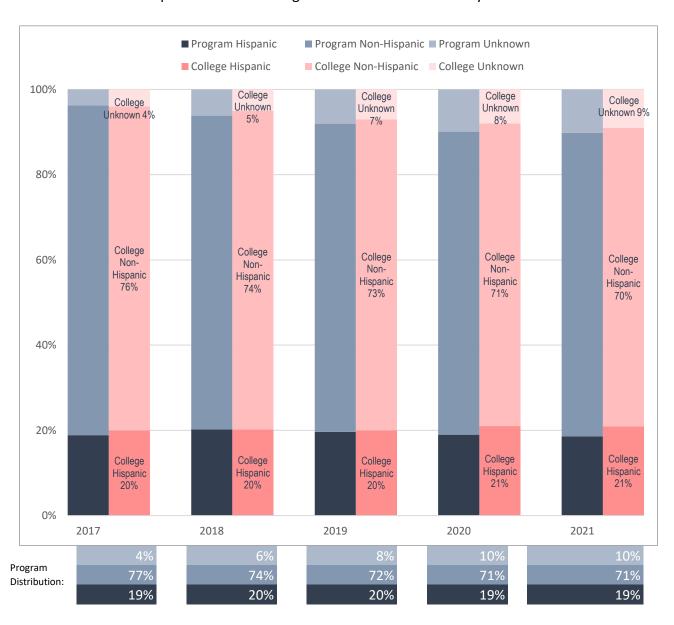

## Ethnicity Distribution of Enrolled Business Management Majors, Compared to Collin College's Overall Student Ethnicity Distribution

Note: Values rounded to the nearest percentage point and may not sum to 100%.