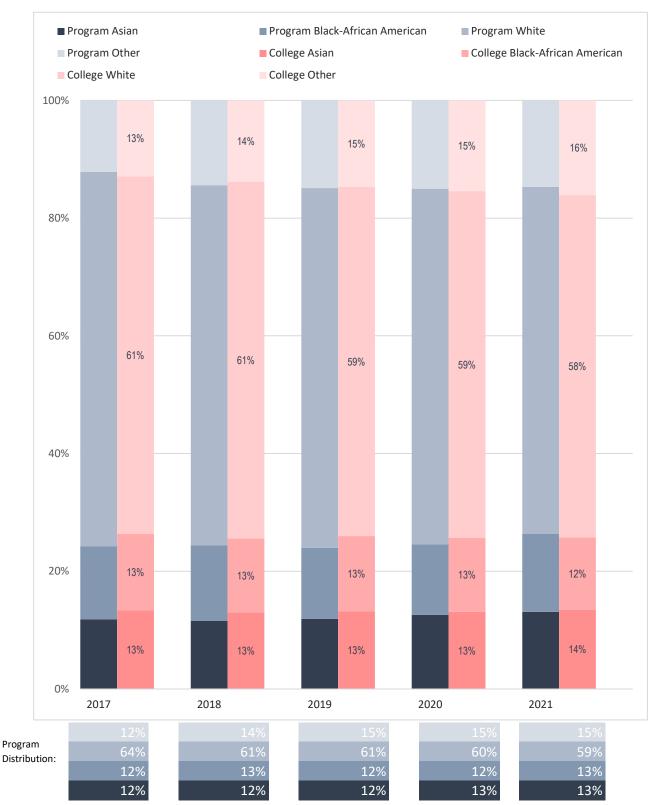

## Racial Distribution of Enrolled Business Management Majors, Compared to Collin College's Overall Student Racial Distribution

Note: Values rounded to the nearest percentage and may not sum to 100%. The category "Other" includes "American Indian - Alaska Native", "Multi-Race", "Native Hawaiian - Other Pacific Islander" and "Unknown."