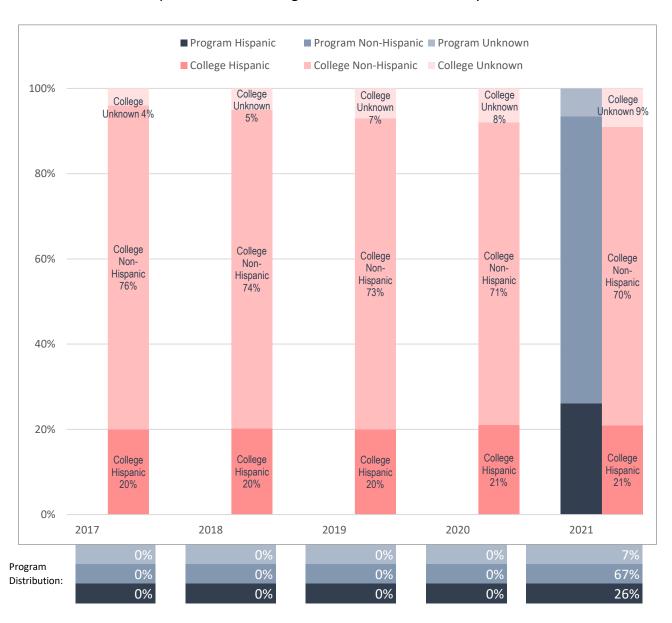

#### Ethnicity Distribution of Enrolled Biomedical Equipment Technology Majors, Compared to Collin College's Overall Student Ethnicity Distribution

Note: Values rounded to the nearest percentage point and may not sum to 100%.