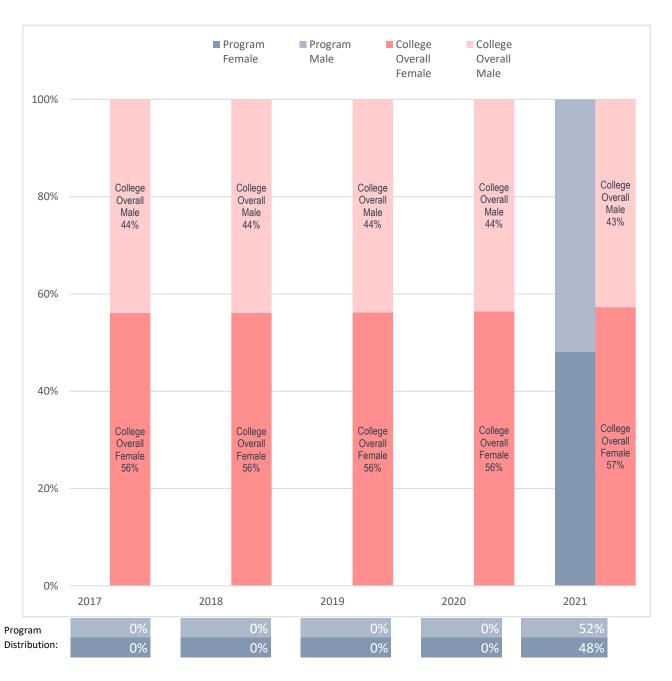

## Sex Distribution of Enrolled Biomedical Equipment Technology Majors, Compared to Collin College's Overall Student Sex Distribution

Note: Values rounded to the nearest percentage point and may not sum to 100%.