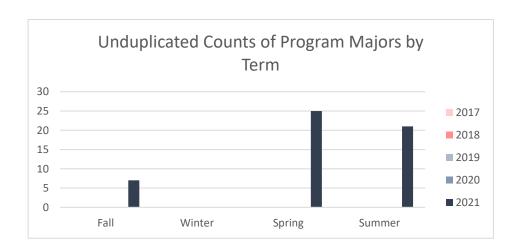

#### Collin County Community College District Program Review 2021 - 2022

Unduplicated Student Enrollment by Program per Term

Academic Years 2017 - 2018 through 2020 - 2021

# **Biomedical Equipment Technology**

| Term        | Count of Enrolled Program Majors |
|-------------|----------------------------------|
|             | Academic Year 2016 - 2017        |
| Fall 2016   | 0                                |
| Winter 2016 | 0                                |
| Spring 2017 | 0                                |
| Summer 2017 | 0                                |
|             | Academic Year 2017 - 2018        |
| Fall 2017   | 0                                |
| Winter 2017 | 0                                |
| Spring 2018 | 0                                |
| Summer 2018 | 0                                |
|             | Academic Year 2018 - 2019        |
| Fall 2018   | 0                                |
| Winter 2018 | 0                                |
| Spring 2019 | 0                                |
| Summer 2019 | 0                                |
|             | Academic Year 2019 - 2020        |
| Fall 2019   | 0                                |
| Spring 2020 | 0                                |
| Summer 2020 | 0                                |
|             | Academic Year 2020 - 2021        |
| Fall 2020   |                                  |
| Spring 2021 | 25                               |
| Summer 2021 | 21                               |

Note: Students counted for this measure were enrolled at Collin during the specified term and are identified based on their declared major in ZogoTech.