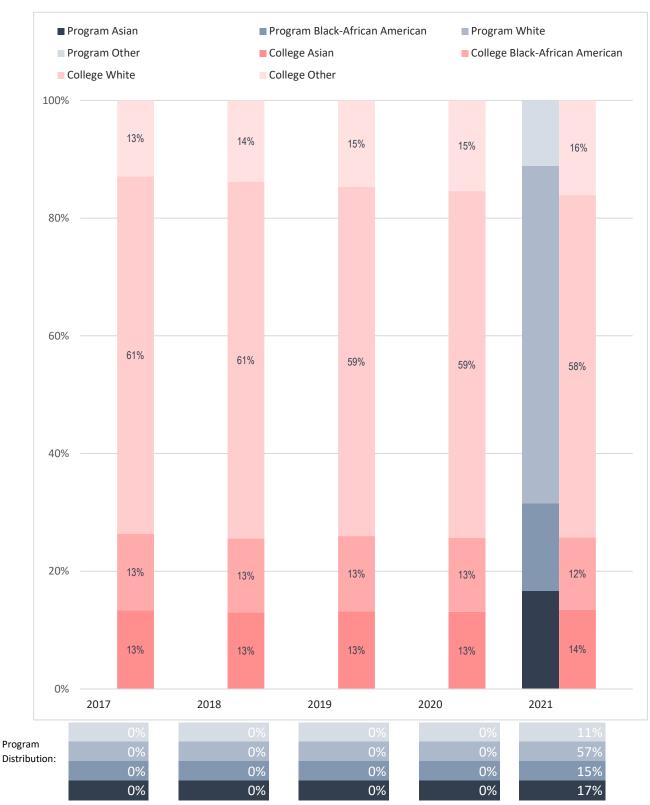

## Racial Distribution of Enrolled Biomedical Equipment Technology Majors, Compared to Collin College's Overall Student Racial Distribution

Note: Values rounded to the nearest percentage and may not sum to 100%. The category "Other" includes "American Indian - Alaska Native", "Multi-Race", "Native Hawaiian - Other Pacific Islander" and "Unknown."