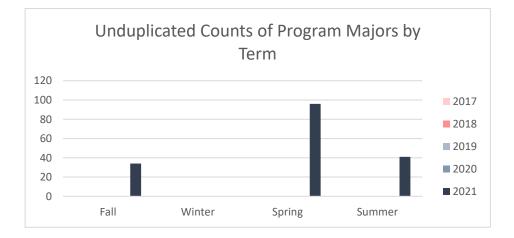

## Automotive Technology

| Term                      | Count of Enrolled P       | rogram Majors |
|---------------------------|---------------------------|---------------|
| Academic Year 2016 - 2017 |                           |               |
| Fall 2016                 |                           | 0             |
| Winter 2016               |                           | 0             |
| Spring 2017               |                           | 0             |
| Summer 2017               |                           | 0             |
|                           | Academic Year 2017 - 2018 |               |
| Fall 2017                 |                           | 0             |
| Winter 2017               |                           | 0             |
| Spring 2018               |                           | 0             |
| Summer 2018               |                           | 0             |
|                           | Academic Year 2018 - 2019 |               |
| Fall 2018                 |                           | 0             |
| Winter 2018               |                           | 0             |
| Spring 2019               |                           | 0             |
| Summer 2019               |                           | 0             |
|                           | Academic Year 2019 - 2020 |               |
| Fall 2019                 |                           | 0             |
| Spring 2020               |                           | 0             |
| Summer 2020               |                           | 0             |
|                           | Academic Year 2020 - 2021 |               |
| Fall 2020                 |                           | 34            |
| Spring 2021               |                           | 96            |
| Summer 2021               |                           | 41            |

Note: Students counted for this measure were enrolled at Collin during the specified term and are identified based on their declared major in ZogoTech.