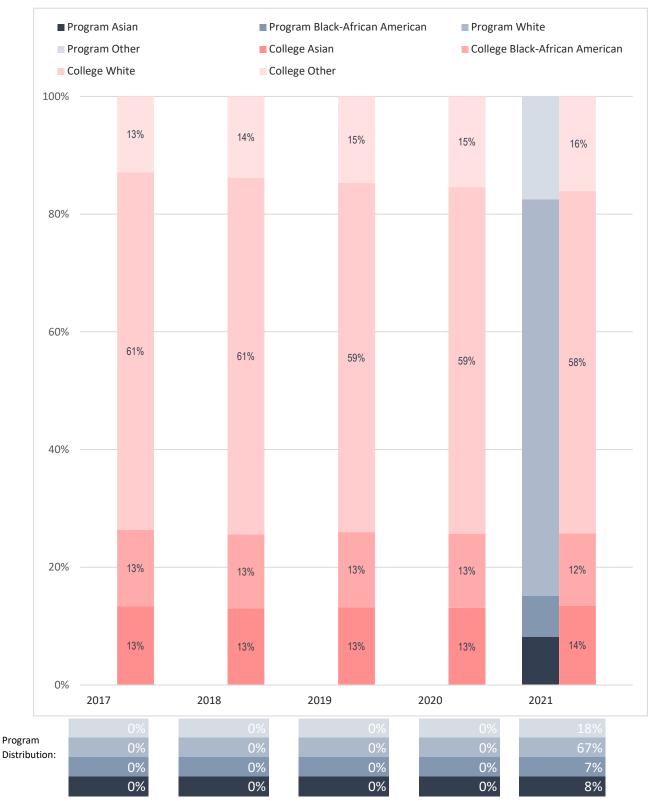

## Racial Distribution of Enrolled Automotive Technology Majors, Compared to Collin College's Overall Student Racial Distribution

Note: Values rounded to the nearest percentage and may not sum to 100%. The category "Other" includes "American Indian - Alaska Native", "Multi-Race", "Native Hawaiian - Other Pacific Islander" and "Unknown."