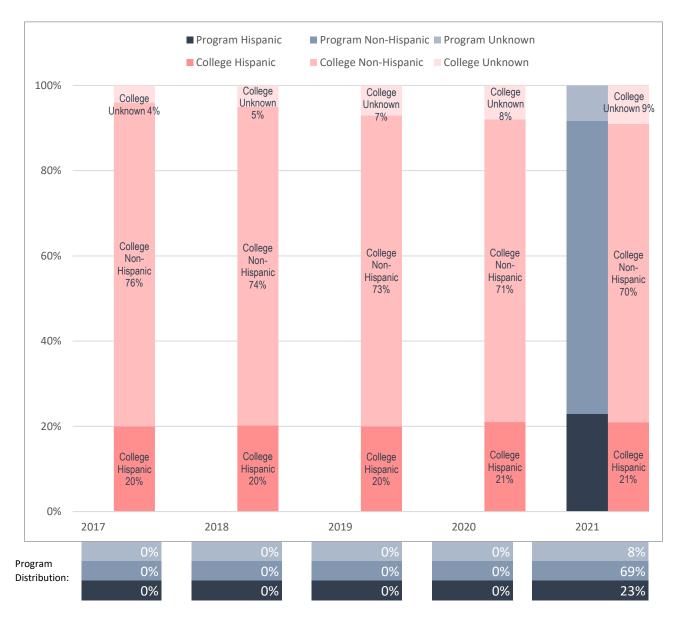

## Ethnicity Distribution of Enrolled Automotive Technology Majors, Compared to Collin College's Overall Student Ethnicity Distribution

Note: Values rounded to the nearest percentage point and may not sum to 100%.