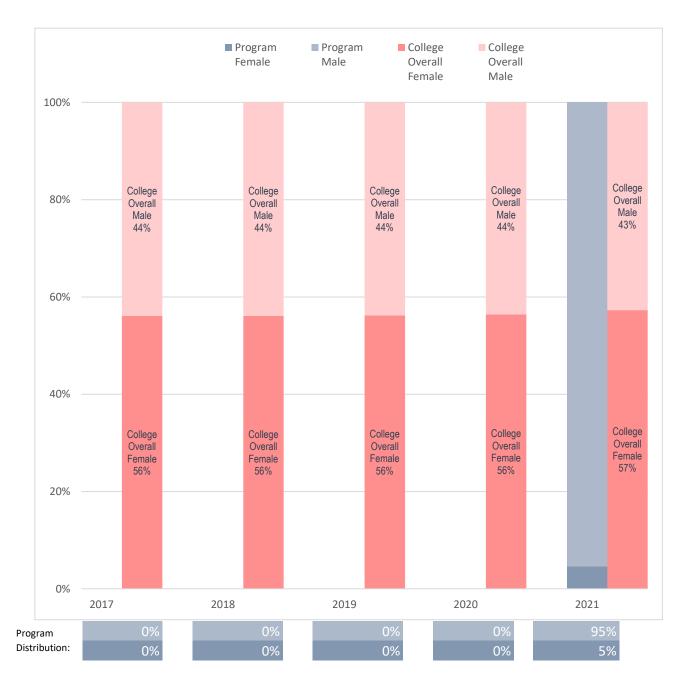

## Sex Distribution of Enrolled Automotive Technology Majors, Compared to Collin College's Overall Student Sex Distribution

Note: Values rounded to the nearest percentage point and may not sum to 100%.