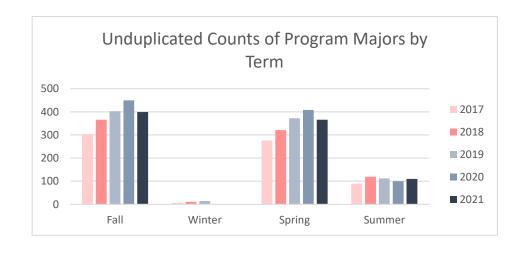

### Collin County Community College District Program Review 2021 - 2022

Unduplicated Student Enrollment by Program per Term

Academic Years 2017 - 2018 through 2020 - 2021

#### **Animation & Game Art**

| Term                      | Count of Enrolled Program Majors |
|---------------------------|----------------------------------|
|                           | Academic Year 2016 - 2017        |
| Fall 2016                 | 303                              |
| Winter 2016               | 7                                |
| Spring 2017               | 276                              |
| Summer 2017               | 89                               |
| Academic Year 2017 - 2018 |                                  |
| Fall 2017                 | 366                              |
| Winter 2017               | 11                               |
| Spring 2018               | 321                              |
| Summer 2018               | 119                              |
| Academic Year 2018 - 2019 |                                  |
| Fall 2018                 | 403                              |
| Winter 2018               | 14                               |
| Spring 2019               | 372                              |
| Summer 2019               | 112                              |
|                           | Academic Year 2019 - 2020        |
| Fall 2019                 | 450                              |
| Spring 2020               | 408                              |
| Summer 2020               | 100                              |
| Academic Year 2020 - 2021 |                                  |
| Fall 2020                 | 399                              |
| Spring 2021               | 366                              |
| Summer 2021               | 110                              |

Note: Students counted for this measure were enrolled at Collin during the specified term and are identified based on their declared major in ZogoTech.