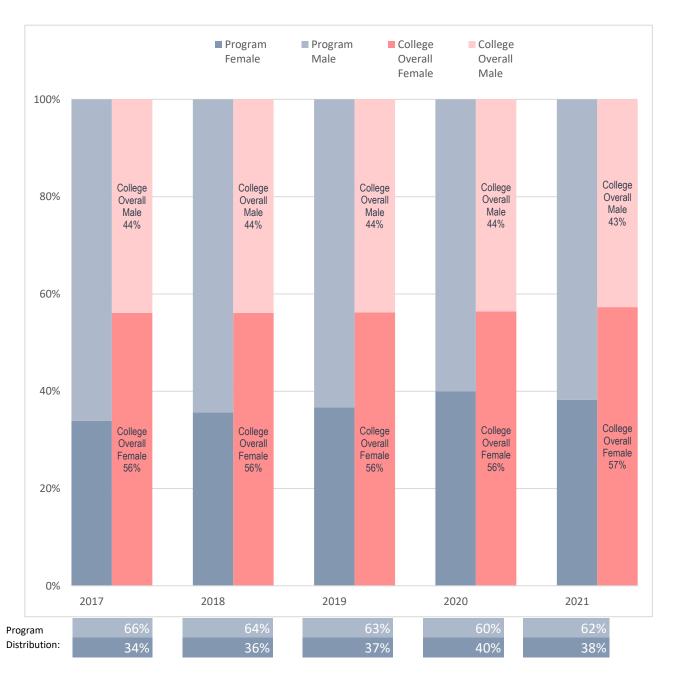

# Sex Distribution of Enrolled Animation & Game Art Majors, Compared to Collin College's Overall Student Sex Distribution

Note: Values rounded to the nearest percentage point and may not sum to 100%.