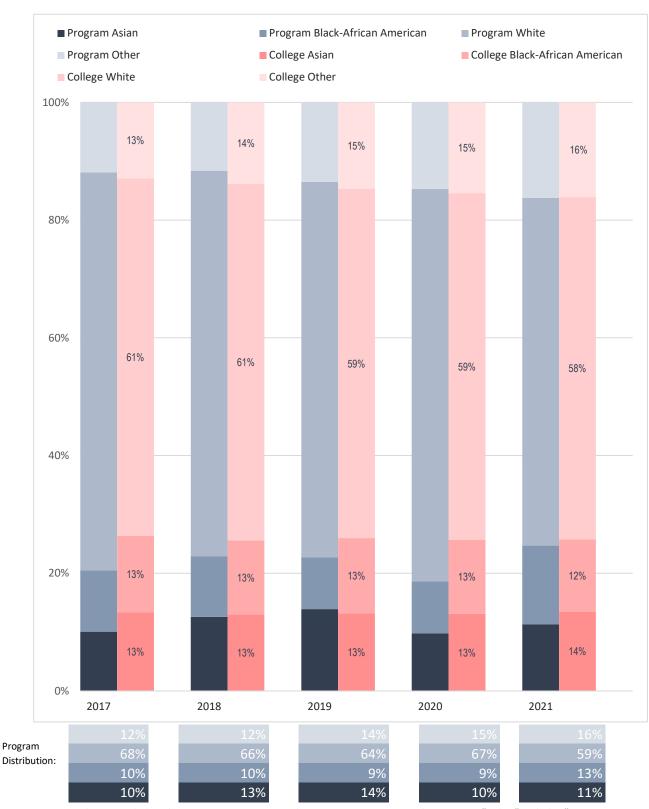

# Racial Distribution of Enrolled Animation & Game Art Majors, Compared to Collin College's Overall Student Racial Distribution

Note: Values rounded to the nearest percentage and may not sum to 100%. The category "Other" includes "American Indian - Alaska Native", "Multi-Race", "Native Hawaiian - Other Pacific Islander" and "Unknown."