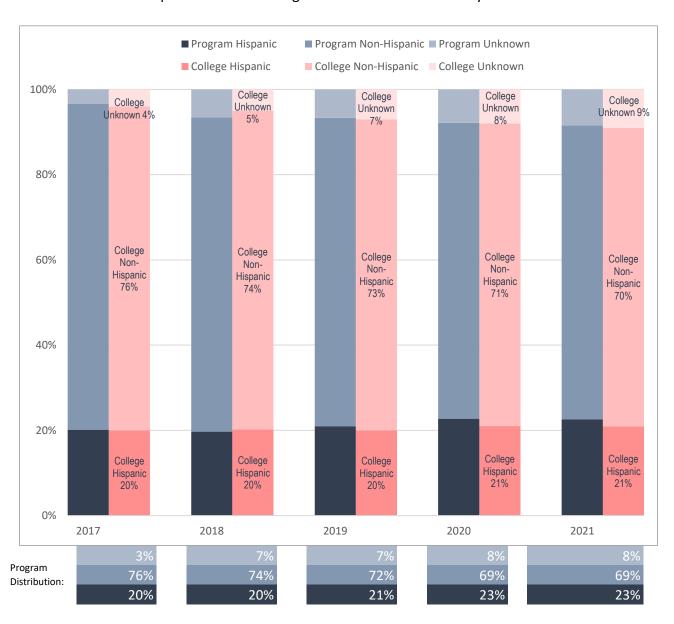

### Ethnicity Distribution of Enrolled Animation & Game Art Majors, Compared to Collin College's Overall Student Ethnicity Distribution

Note: Values rounded to the nearest percentage point and may not sum to 100%.