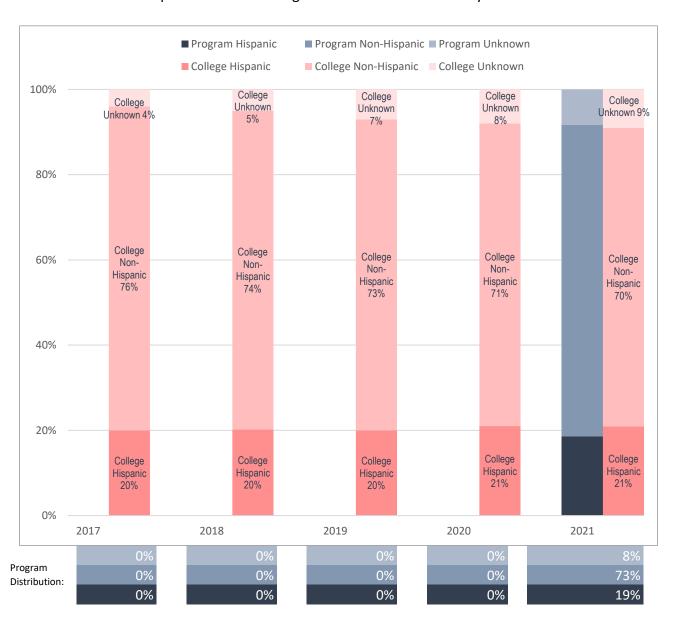

## Ethnicity Distribution of Enrolled Activity Care Professional Majors, Compared to Collin College's Overall Student Ethnicity Distribution

Note: Values rounded to the nearest percentage point and may not sum to 100%.