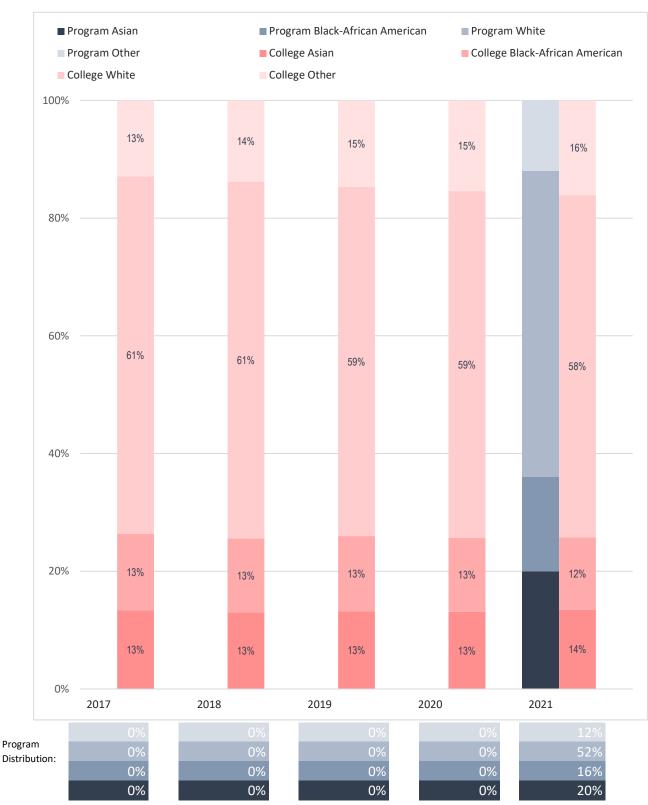

## Racial Distribution of Enrolled Activity Care Professional Majors, Compared to Collin College's Overall Student Racial Distribution

Note: Values rounded to the nearest percentage and may not sum to 100%. The category "Other" includes "American Indian - Alaska Native", "Multi-Race", "Native Hawaiian - Other Pacific Islander" and "Unknown."