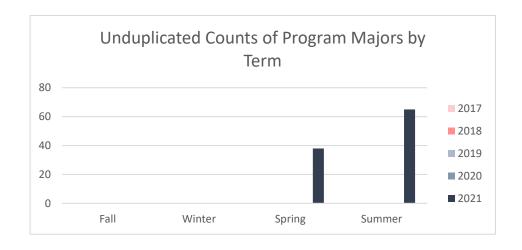

### **Activity Care Professional**

| Term        | Count of Enrolled Program Majors |
|-------------|----------------------------------|
|             | Academic Year 2016 - 2017        |
| Fall 2016   | (                                |
| Winter 2016 | C                                |
| Spring 2017 | (                                |
| Summer 2017 | C                                |
|             | Academic Year 2017 - 2018        |
| Fall 2017   | C                                |
| Winter 2017 | (                                |
| Spring 2018 | (                                |
| Summer 2018 | (                                |
|             | Academic Year 2018 - 2019        |
| Fall 2018   | C                                |
| Winter 2018 | C                                |
| Spring 2019 | C                                |
| Summer 2019 | C                                |
|             | Academic Year 2019 - 2020        |
| Fall 2019   | C                                |
| Spring 2020 | (                                |
| Summer 2020 | (                                |
|             | Academic Year 2020 - 2021        |
| Fall 2020   | C                                |
| Spring 2021 | 38                               |
| Summer 2021 | 65                               |

Note: Students counted for this measure were enrolled at Collin during the specified term and are identified based on their declared major in ZogoTech.