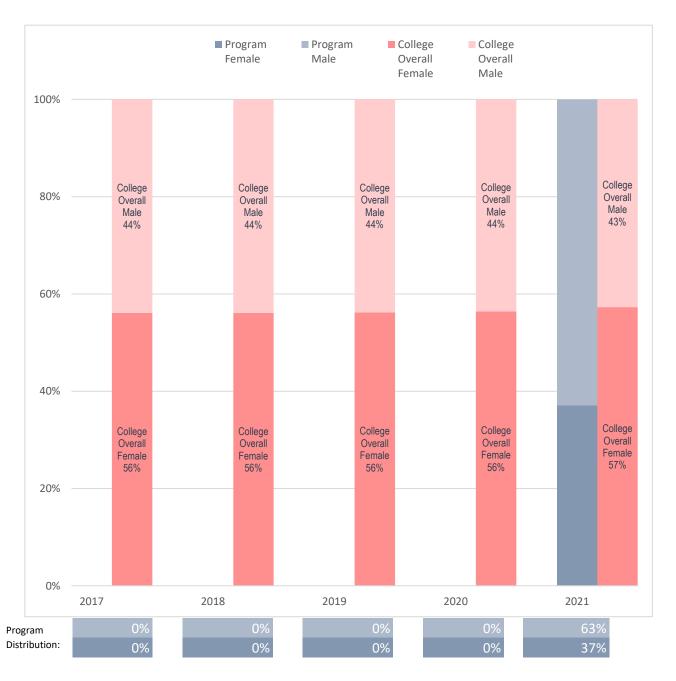

## Sex Distribution of Enrolled Activity Care Professional Majors, Compared to Collin College's Overall Student Sex Distribution

Note: Values rounded to the nearest percentage point and may not sum to 100%.